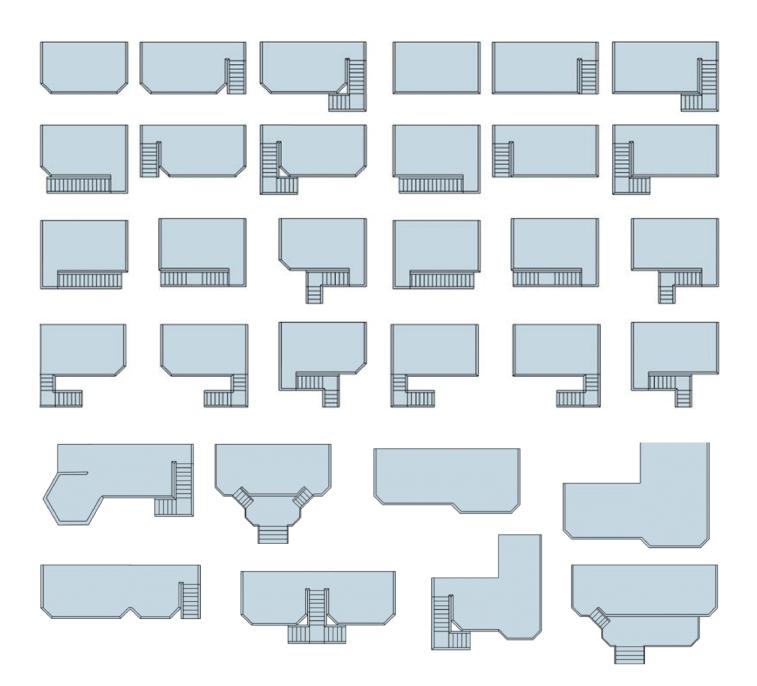

*ECKING OPTIONS

### TREX DECKING COLORS







Lava Rock

### TIMBERTECH DECKING COLORS



### TIMBERTECH DECKING COLORS



### TIMBERTECH DECKING COLORS



# **R**AILS OPTIONS

### TREX RAILING OPTIONS





LUXURY Trex Signature® X-Series<sup>TM</sup>

BEST Trex Signature®



BETTER Trex Transcend®



GOOD Trex Select® & Trex Select® T-Rail

#### TIMBERTECH RAIL OPTIONS



Composite Railing Classic Composite Series



Composite Railing RadianceRail Express



Composite Railing Classic Composite Series



Composite Railing Classic Composite Series



Composite Railing Classic Composite Series



Metal Railing Impression Rail Express®



Composite Railing Classic Composite Series



Composite Railing Classic Composite Series



Composite Railing Classic Composite Series

# CUSTOM LAYOUTS



# CUSTOM INLAYS AND BORDERS —



#### CUSTOM INLAYS AND BORDERS



# LIGHTING OPTIONS

### TREX OUTDOOR LIGHTING



Solar Post Cap Light



Post Cap Light



Deck Rail Light



Stair Riser Light



Recessed Deck Light



Aluminum Post Cap Light



Wedge Deck Rail Light



Trex® RainEscape® Soffit Light

### TIMBERTECH OUTDOOR LIGHTING



Accent Light



Small Accent Light



In-Deck Light



Lighted Island Cap



Composite Post Cap Light



Impression Rail Express Post Cap Light



Riser Light



Under-Rail Light

# CUSTOM SKIRTING











### CUSTOM SKIRTING



# CUSTOM ADD ONS













### CUSTOM ADD ONS











### OUR PROCESS

#### Step #1: Setup a Free Estimate

Setup a free estimate and we will discuss site layout, material options, our process, and your overall project v