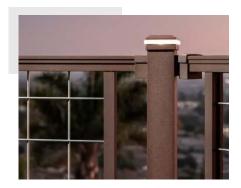

# LIGHTING OPTIONS

### TIMBERTECH OUTDOOR LIGHTING

Accent Light

Small Accent Light

In-Deck Light

Lighted Island Cap

Composite Post Cap Light

Impression Rail Express Post Cap Light

Riser Light