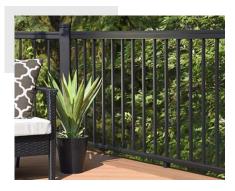

#### TIMBERTECH RAIL OPTIONS

Composite Railing Classic Composite Series

Composite Railing RadianceRail Express

Composite Railing Classic Composite Series

Composite Railing Classic Composite Series

Composite Railing Classic Composite Series

Metal Railing Impression Rail Express®

Composite Railing Classic Composite Series

Composite Railing Classic Composite Series

Composite Railing Classic Composite Series