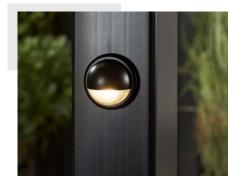

### TIMBERTECH OUTDOOR LIGHTING

Accent Light

Small Accent Light

In-Deck Light

Lighted Island Cap

Composite Post Cap Light

Impression Rail Express Post Cap Light

Riser Light