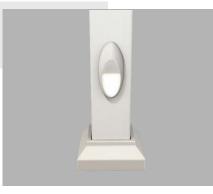

# LIGHTING OPTIONS

### TREX OUTDOOR LIGHTING

Solar Post Cap Light

Post Cap Light

Deck Rail Light

Stair Riser Light

Recessed Deck Light

Aluminum Post Cap Light

Wedge Deck Rail Light

### TIMBERTECH OUTDOOR LIGHTING

Accent Light

Small Accent Light

In-Deck Light

Lighted Island Cap

Composite Post Cap Light

Impression Rail Express Post Cap Light

Riser Light