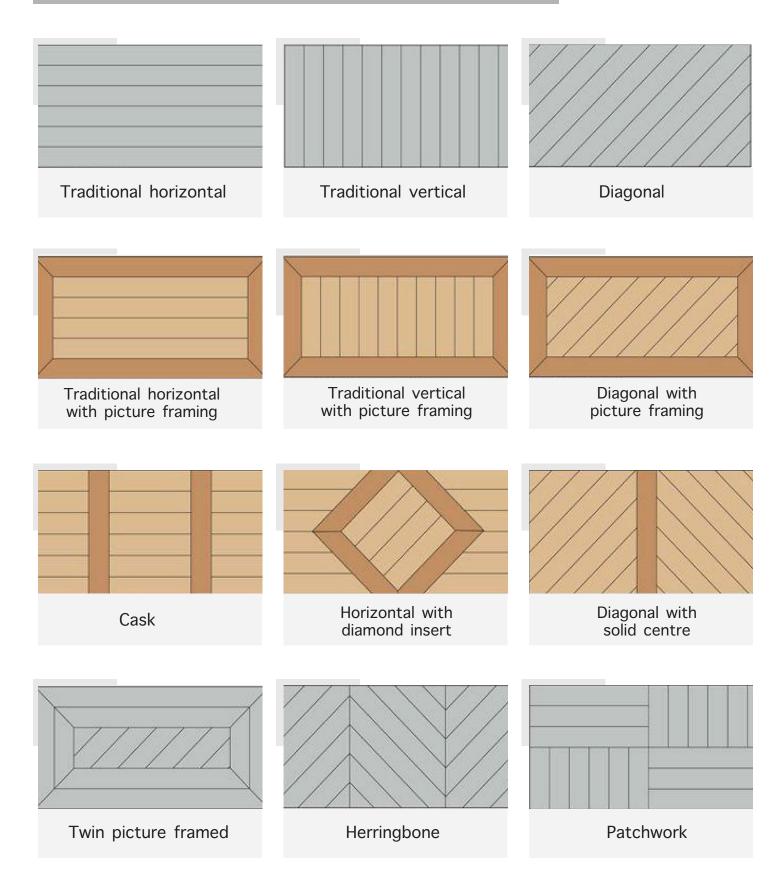

ERTECH DECKING COLORS



### TIMBERTECH DECKING COLORS



### TIMBERTECH DECKING COLORS



# **R**AILS OPTIONS

### TREX RAILING OPTIONS





LUXURY Trex Signature® X-Series<sup>TM</sup>

BEST Trex Signature®



BETTER Trex Transcend®



GOOD Trex Select® & Trex Select® T-Rail

#### TIMBERTECH RAIL OPTIONS



Composite Railing Classic Composite Series



Composite Railing RadianceRail Express



Composite Railing Classic Composite Series



Composite Railing Classic Composite Series



Composite Railing Classic Composite Series



Metal Railing Impression Rail Express®



Composite Railing Classic Composite Series



Composite Railing Classic Composite Series



Composite Railing Classic Composite Series

# CUSTOM LAYOUTS



# CUSTOM INLAYS AND BORDERS —



#### CUSTOM INLAYS AND BORDERS



# LIGHTING OPTIONS

### TREX OUTDOOR LIGHTING



Solar Post Cap Light



Post Cap Light



Deck Rail Light



Stair Riser Light



Recessed Deck Light



Aluminum Post Cap Light



Wedge Deck Rail Light



Trex® RainEscape® Soffit Light

### TIMBERTECH OUTDOOR LIGHTING



Accent Light



Small Accent Light



In-Deck Light



Lighted Island Cap



Composite Post Cap Light



Impression Rail Express Post Cap Light



Riser Light



Under-Rail Light

# CUSTOM SKIRTING











### CUSTOM SKIRTING



# CUSTOM ADD ONS













### CUSTOM ADD ONS











### OUR PROCESS

#### Step #1: Setup a Free Estimate

Setup a free estimate and we will discuss site layout, material options, our process, and your overall project vision.

#### Step #2: Review Quote and Options

Once you have recie