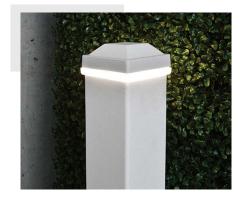

# LIGHTING OPTIONS

### TIMBERTECH OUTDOOR LIGHTING

Accent Light

Small Accent Light

In-Deck Light

Lighted Island Cap

Composite Post Cap Light

Impression Rail Express Post Cap Light

Riser Light